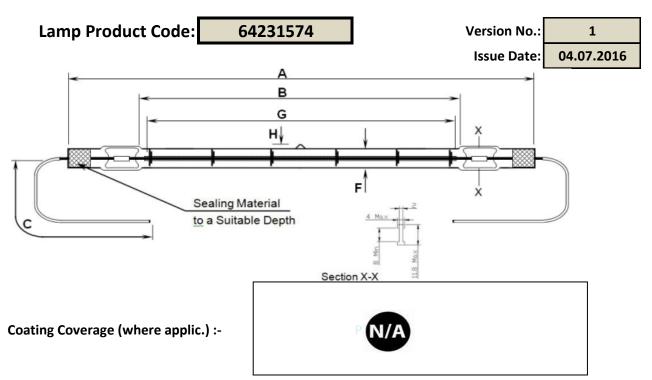

## Dimensions (in mm):-

| (Overall Length) A           | 440  |
|------------------------------|------|
| (Inside Cap to Cap Length) B | 350  |
| (Lead Length) C              | 375  |
| (Secondary Length) D         | 0    |
| (UnHeated/Other Length) E    | 0    |
| (Tube Dia) F                 | 10.5 |
| (Heat Length) G              | 310  |
| (Pip Height) H               | 0    |